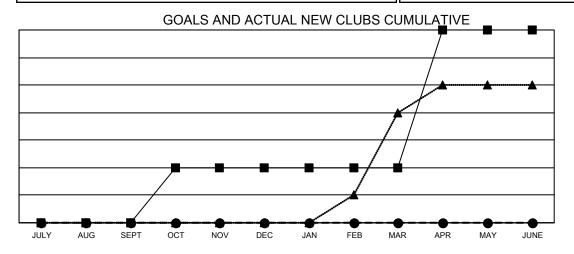

## Multiple District 202

**LOCATION: NEW ZEALAND** 

|                       | OlI           |           |               |  |  |
|-----------------------|---------------|-----------|---------------|--|--|
| Clubs                 |               |           |               |  |  |
| RESULTS FOR 2021-2022 |               |           |               |  |  |
| QUARTER               | NEW CLUB GOAL | NEW CLUBS | DROPPED CLUBS |  |  |
| JULY/AUG/SEPT         | 0             | 0         | 5             |  |  |
| OCT/NOV/DEC           | 2             | 0         | 0             |  |  |
| JAN/FEB/MAR           | 0             | 0         | 0             |  |  |
| APR/MAY/JUNE          | 5             | 0         | 0             |  |  |

- CURRENT YEAR GOALS FOR NEW CLUBS

CURRENT YEAR ACTUAL NEW CLUBS

- LAST YEAR ACTUAL NEW CLUBS