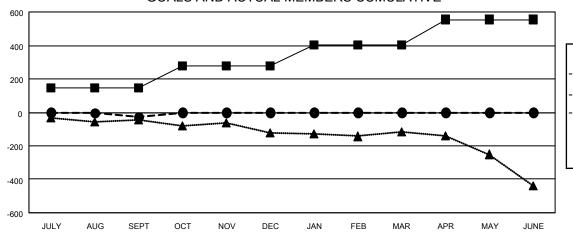

| l | Members               |       |              |            |        |               |
|---|-----------------------|-------|--------------|------------|--------|---------------|
|   | RESULTS FOR 2021-2022 |       |              |            |        |               |
| l | QUARTER               | MEMBE | R GROWTH NET | MEMBER GRO | WTH DF | ROPPED        |
| l |                       |       | GOAL         | ACTUAL     | MEMBE  | ERS ACTUAL    |
| l |                       |       |              |            | `      | ng transfers) |
| l | JULY/AUG/SE           | EPT   | 146          | 180        | 16     | 65            |
| l | OCT/NOV/DE            | С     | 130          | 0          | C      | )             |
| l | JAN/FEB/MAR           |       | 127          | 0          | C      | )             |
| ١ | APR/MAY/JUNE          |       | 152          | 0          | C      | )             |
| 1 | I                     |       |              |            |        |               |

## GOALS AND ACTUAL MEMBERS CUMULATIVE

| - | MEMBER | <b>GROWTH</b> | NET | GOAL |
|---|--------|---------------|-----|------|
|   |        |               |     |      |

- MEMBER GROWTH ACTUAL

- LAST YEAR MEMBERSHIP ACTUAL